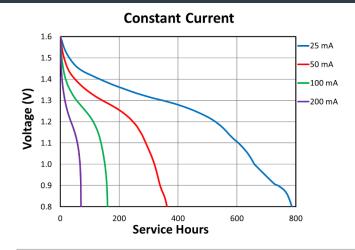

PROFESSIONAL BATTERIES

Procell Professional batteries Berkshire Corporate Park Phone: 1-800-544-5454 (Toll-free) www.procell.com Delivered capacity is dependent on the applied load, operating temperature and cut-off voltage. Please refer to the charts and discharge data shown for examples of the energy/service life that the battery will provide for various load conditions.

This data is subject to change. Performance information is typical. Contact Duracell for the latest information.

## TYPICAL PERFORMANCE

# Constant Current - 100 mA