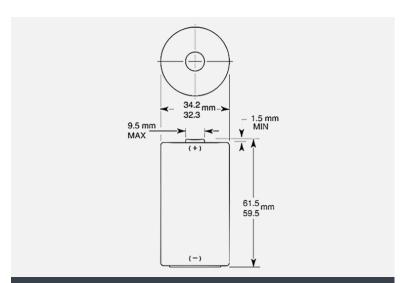

# ALKALINE-MANGANESE DIOXIDE BATTERY

Size: D (LR20) PC1300

Dimensions shown are IEC standards

#### PHYSICAL CHARACTERISTICS

Typical weight 144.0 g (5.1 oz)

Typical volume
56.4 cm³ (3.4 in³)

Terminals