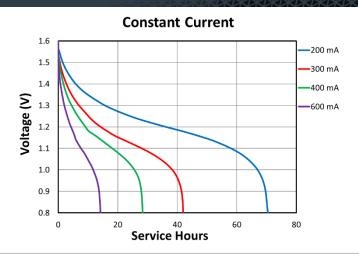

# **PROCELL®**

PROFESSIONAL BATTERIES

Procell Professional batteries Berkshire Corporate Park Phone: 1-800-544-5454 (Toll-free)

www.procell.com

Delivered capacity is dependent on the applied load, operating temperature and cut-off voltage. Please refer to the charts and discharge data shown for examples of the energy/service life that the battery will provide for various load conditions.

This data is subject to change. Performance information is typical. Contact Duracell for the latest information.

## TYPICAL PERFORMANCE