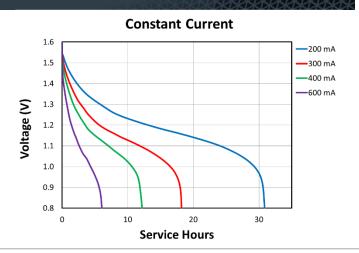

# PROCELL

PROFESSIONAL BATTERIES
Procell Professional batteries
Berkshire Corporate Park
Phone: 1-800-544-5454 (Toll-free)
www.procell.com

Delivered capacity is dependent on the applied load, operating temperature and cut-off voltage. Please refer to the charts and discharge data shown for examples of the energy/service life that the battery will provide for various load conditions.

This data is subject to change. Performance information is typical. Contact Duracell for the latest information.