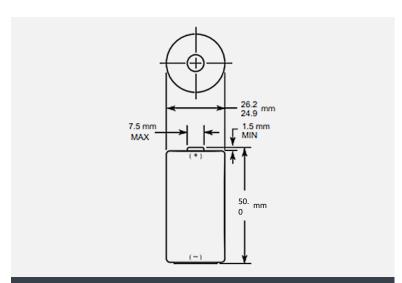

# ALKALINE-MANGANESE DIOXIDE BATTERY

Size: C (LR14) PC1400

Dimensions shown are IEC standards

### PHYSICAL CHARACTERISTICS

Typical weight

70.7 g (2.5 oz)

Typical volume

26.9 cm<sup>3</sup> (1.6 in<sup>3</sup>)

Terminals

Flat