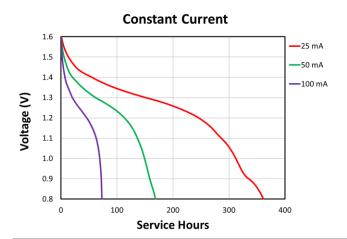

# PROCELL

PROFESSIONAL BATTERIES
Procell Professional batteries
Berkshire Corporate Park
Phone: 1-800-544-5454 (Toll-free)
www.procell.com

Delivered capacity is dependent on the applied load, operating temperature and cut-off voltage. Please refer to the charts and discharge data shown for examples of the energy/service life that the battery will provide for various load conditions.

This data is subject to change. Performance information is typical. Contact Duracell for the latest information.