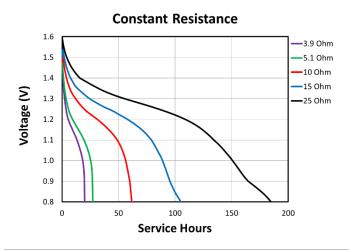

# PROCELL

PROFESSIONAL BATTERIES
Procell Professional batteries
Berkshire Corporate Park
Phone: 1-800-544-5454 (Toll-free)
www.procell.com

Delivered capacity is dependent on the applied load, operating temperature and cut-off voltage. Please refer to the charts and discharge data shown for examples of the energy/service life that the battery will provide for various load conditions.

## TYPICAL PERFORMANCE