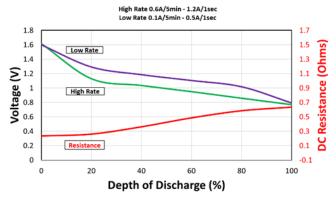

ls

#### **OPERATING & STORAGE CONDITIONS**

Operating temperature range

-20°C to 54°C (-4°F to 130°F)

Flat

 Recommended Storage (storage area should be clean, cool, dry and ventilated)

5°C to 30°C (41°F to 86° F)

# **PROCELL®**

PROFESSIONAL BATTERIES
Procell Professional batteries
Berkshire Corporate Park
Phone: 1-800-544-5454 (Toll-free)
www.procell.com

Delivered capacity is dependent on the applied load, operating temperature and cut-off voltage. Please refer to the charts and discharge data shown for examples of the energy/service life that the battery will provide for various load conditions.

This data is subject to change. Performance information is typical. Contact Duracell for the latest information.



### TYPICAL PERFORMANCE









#### **Typical Internal Resistance**



## **PROCELL®**

PROFESSIONAL BATTERIES

Procell Professional batt

Procell Professional batteries Berkshire Corporate Park Phone: 1-800-544-5454 (Toll-free)

www.procell.com

Delivered capacity is dependent on the applied load, operating temperature and cut-off voltage. Please refer to the charts and discharge data shown for examples of the energy/service life that the battery will provide for various load conditions.

This data is subject to change. Performance information is typical. Contact Duracell for the latest information.