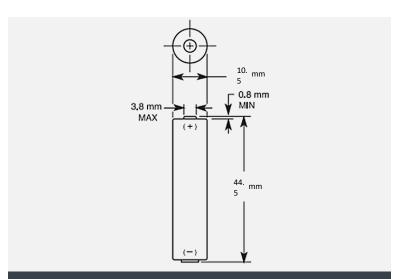

# ALKALINE-MANGANESE DIOXIDE BATTERY

Size: AAA (LR03) PC2400

Dimensions shown are IEC standards

#### PHYSICAL CHARACTERISTICS

Typical weight 11.4 g (0.4 oz)

Typical volume
 3.5 cm³ (0.2 in³)

Terminals