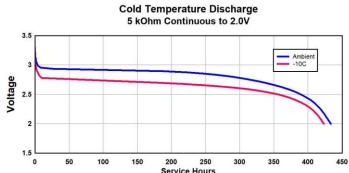

# **TYPICAL PERFORMANCE**

should be clean, cool, dry and 5°C to 30°C ventilated) 5°C to 86°F)

Delivered capacity is dependent on the applied load, operating temperature and cut-off voltage. Please refer to the charts and discharge data shown for examples of the energy/service life that the battery will provide for various load conditions.

# PROCELL® PROFESSIONAL BATTERIES

Procell Professional Batteries Berkshire Corporate Park Phone: 1-800-544-5454 (Toll-free) www.procell.com Delivered capacity is dependent on the applied load, operating temperature and cut-off voltage. Please refer to the charts and discharge data shown for examples of the energy/service life that the battery will provide for various load conditions.