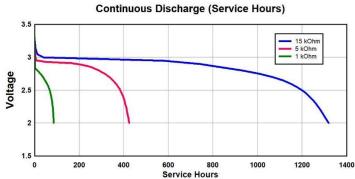

should be clean, cool, dry and 5°C to 30°C ventilated) 5°C to 86°F)

Delivered capacity is dependent on the applied load, operating temperature and cut-off voltage. Please refer to the charts and discharge data shown for examples of the energy/service life that the battery will provide for various load conditions.

# **TYPICAL PERFORMANCE**

# PROCELL® PROFESSIONAL BATTERIES

Procell Professional Batteries Berkshire Corporate Park Phone: 1-800-544-5454 (Toll-free) www.procell.com Delivered capacity is dependent on the applied load, operating temperature and cut-off voltage. Please refer to the charts and discharge data shown for examples of the energy/service life that the battery will provide for various load conditions.