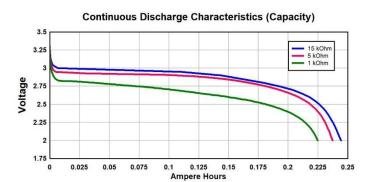

should be clean, cool, dry and 5°C to 30°C ventilated) 5°C to 86°F)

Delivered capacity is dependent on the applied load, operating temperature and cut-off voltage. Please refer to the charts and discharge data shown for examples of the energy/service life that the battery will provide for various load conditions.

# **TYPICAL PERFORMANCE**

# PROCELL® PROFESSIONAL BATTERIES

Procell Professional Batteries Berkshire Corporate Park Phone: 1-800-544-5454 (Toll-free) www.procell.com Delivered capacity is dependent on the applied load, operating temperature and cut-off voltage. Please refer to the charts and discharge data shown for examples of the energy/service life that the battery will provide for various load conditions.