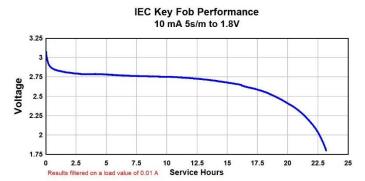

# **TYPICAL PERFORMANCE**

should be clean, cool, dry and 5°C to 30°C ventilated) 5°C to 86°F)

Delivered capacity is dependent on the applied load, operating temperature and cut-off voltage. Please refer to the charts and discharge data shown for examples of the energy/service life that the battery will provide for various load conditions.

# PROCELL® PROFESSIONAL BATTERIES

Procell Professional Batteries Berkshire Corporate Park Phone: 1-800-544-5454 (Toll-free) www.procell.com Delivered capacity is dependent on the applied load, operating temperature and cut-off voltage. Please refer to the charts and discharge data shown for examples of the energy/service life that the battery will provide for various load conditions.