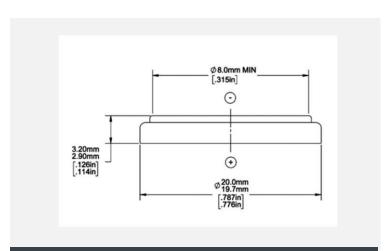

# LITHIUM-MANGANESE DIOXIDE BATTERY

Size: PC2032

**Dimensions shown are IEC standards** 